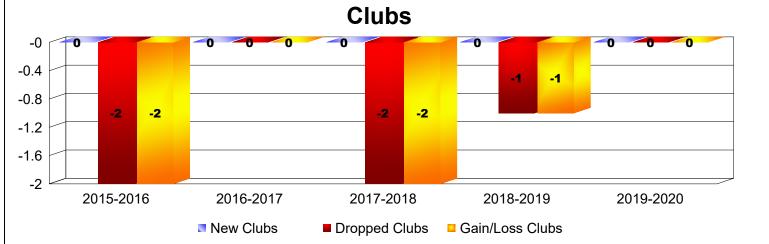

## As of June 2020 Cumulative

| Year      | New<br>Clubs | Dropped<br>Clubs | Gain/<br>Loss<br>Clubs | New<br>Members | Charter<br>Members | Reinstate<br>Members | Transfer<br>Members | Total<br>Member<br>Added | Total<br>Members<br>Dropped | Gain/<br>Loss<br>Members |
|-----------|--------------|------------------|------------------------|----------------|--------------------|----------------------|---------------------|--------------------------|-----------------------------|--------------------------|
| 2015-2016 | 0            | -2               | -2                     | 46             | 1                  | 2                    | 5                   | 54                       | -112                        | -58                      |
| 2016-2017 | 0            | 0                | 0                      | 59             | 0                  | 1                    | 1                   | 61                       | -46                         | 15                       |
| 2017-2018 | 0            | -2               | -2                     | 81             | 0                  | 2                    | 1                   | 84                       | -115                        | -31                      |
| 2018-2019 | 0            | -1               | -1                     | 49             | 1                  | 1                    | 2                   | 53                       | -73                         | -20                      |
| 2019-2020 | 0            | 0                | 0                      | 20             | 1                  | 0                    | 13                  | 34                       | -77                         | -43                      |
| Average   | 0            | -1               | -1                     | 51             | 1                  | 1                    | 4                   | 57                       | -85                         | -27                      |
| -         |              |                  |                        |                |                    |                      |                     |                          |                             |                          |