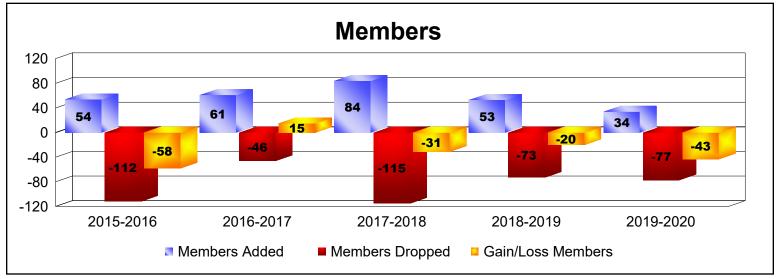

## As of June 2020 Cumulative

| Year      | New<br>Clubs | Dropped<br>Clubs | Gain/<br>Loss<br>Clubs | New<br>Members | Charter<br>Members | Reinstate<br>Members | Transfer<br>Members | Total<br>Member<br>Added | Total<br>Members<br>Dropped | Gain/<br>Loss<br>Members |
|-----------|--------------|------------------|------------------------|----------------|--------------------|----------------------|---------------------|--------------------------|-----------------------------|--------------------------|
| 2015-2016 | 0            | -2               | -2                     | 46             | 1                  | 2                    | 5                   | 54                       | -112                        | -58                      |
| 2016-2017 | 0            | 0                | 0                      | 59             | 0                  | 1                    | 1                   | 61                       | -46                         | 15                       |
| 2017-2018 | 0            | -2               | -2                     | 81             | 0                  | 2                    | 1                   | 84                       | -115                        | -31                      |
| 2018-2019 | 0            | -1               | -1                     | 49             | 1                  | 1                    | 2                   | 53                       | -73                         | -20                      |
| 2019-2020 | 0            | 0                | 0                      | 20             | 1                  | 0                    | 13                  | 34                       | -77                         | -43                      |
| Average   | 0            | -1               | -1                     | 51             | 1                  | 1                    | 4                   | 57                       | -85                         | -27                      |
| -         |              |                  |                        |                |                    |                      |                     |                          |                             |                          |