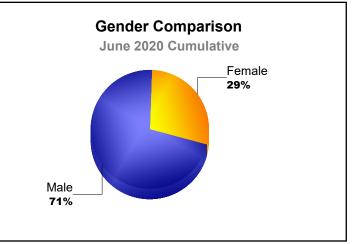

| -73                         | -20                      |
| 2019-2020 | 0            | 0                | 0                      | 20             | 1                  | 0                    | 13                  | 34                       | -77                         | -43                      |
| Average   | 0            | -1               | -1                     | 51             | 1                  | 1                    | 4                   | 57                       | -85                         | -27                      |
| -         |              |                  |                        |                |                    |                      |                     |                          |                             |                          |