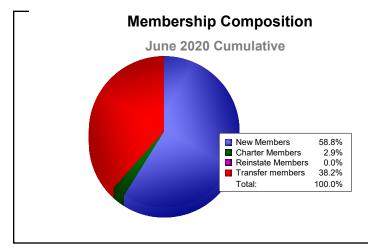

## As of June 2020 Cumulative

| Year      | New<br>Clubs | Dropped<br>Clubs | Gain/<br>Loss<br>Clubs | New<br>Members | Charter<br>Members | Reinstate<br>Members | Transfer<br>Members | Total<br>Member<br>Added | Total<br>Members<br>Dropped | Gain/<br>Loss<br>Members |
|-----------|--------------|------------------|------------------------|----------------|--------------------|----------------------|---------------------|--------------------------|-----------------------------|--------------------------|
| 2015-2016 | 0            | -2               | -2                     | 46             | 1                  | 2                    | 5                   | 54                       | -112                        | -58                      |
| 2016-2017 | 0            | 0                | 0                      | 59             | 0                  | 1                    | 1                   | 61                       | -46                         | 15                       |
| 2017-2018 | 0            | -2               | -2                     | 81             | 0                  | 2                    | 1                   | 84                       | -115                        | -31                      |
| 2018-2019 | 0            | -1               | -1                     | 49             | 1                  | 1                    | 2                   | 53                       | -73                         | -20                      |
| 2019-2020 | 0            | 0                | 0                      | 20             | 1                  | 0                    | 13                  | 34                       | -77                         | -43                      |
| Average   | 0            | -1               | -1                     | 51             | 1                  | 1                    | 4                   | 57                       | -85                         | -27                      |
| -         |              |                  |                        |                |                    |                      |                     |                          |                             |                          |